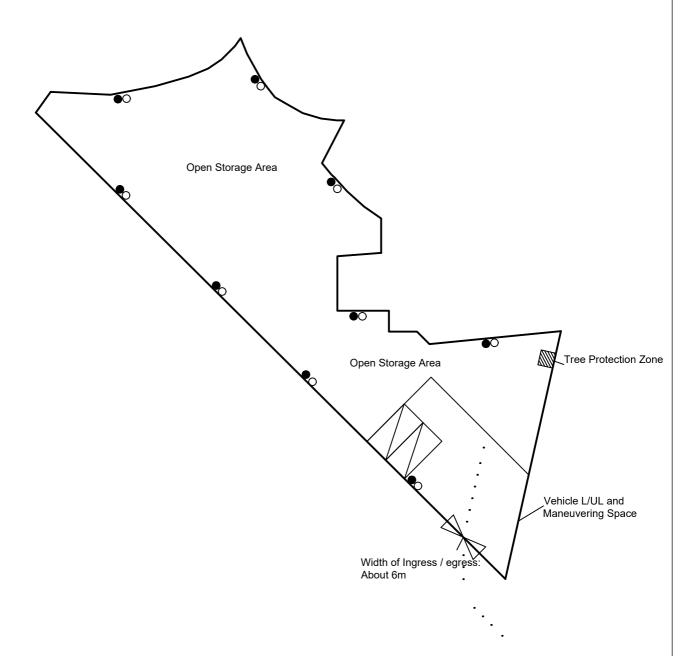

LGV L/UL Space Dimension: 7m x 3.5m

Unit(s): 2

- \*All FSI (includes installation/maintenance/modification/repair work) will be completed by RFSIC. For Emergency Vehicular Access, Please see Appendix 6.1
- \* All Internal Access for Fire Appliances are within 4.5m
- \* There will be clear width with 2m between the storage and lot boundaries.

## Legend:

- O 5 kg Portable Carbon Dioxide Type Fire Extinguisher (9 in Total)
- 9 kg Portable Water Type Fire Extinguisher (9 in Total)
- Emergency Vehicular Access

## Appendix 6

Location: DD 107 Lot 1247 (Part), 1248 (Part), 1249 (Part), 1252 (Part)

and 1253 (Part)

App. No.: A/YL-KTN/1018

OZP: S/YL-KTN/11 District: Kam Tin North Zoning: Agriculture Date: 11 September 2024

## Proposed Fire Service Installation Plan

擬議消防設備安裝計劃圖

擬議臨時露天存放建築機械及物料 (為期3年)及填土

Proposed Temporary Open Storage of Construction Machinery and Materials For a Period of 3 Years and Filling of Land

| <u>SCA</u> | L | E |
|------------|---|---|
|            |   |   |

1:500

@A4

For Identification Only

Drawing No.:

The Fire Hydrant No. 12103 is within 500m of the application site.

Scale: Undefined @A4

Captured from map.gov.hk on 25<sup>th</sup> April 2024

Appendix 6.1