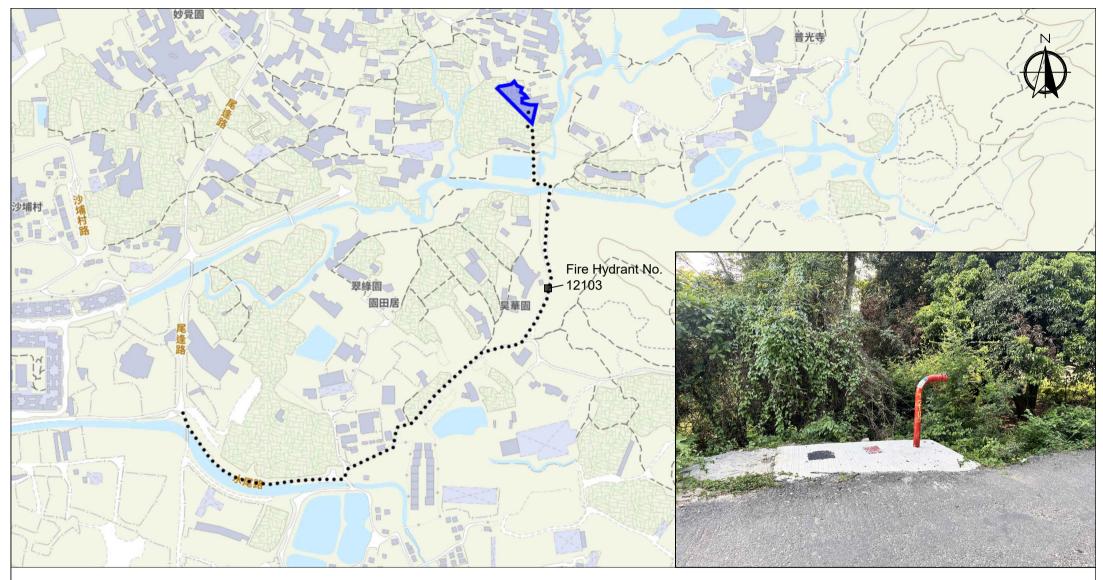

1:500

@A4

For Identification Only

Drawing No.:

The Fire Hydrant No. 12103 is within 500m of the application site.

Scale: Undefined @A4

Captured from map.gov.hk on 25<sup>th</sup> April 2024

Appendix 6.1

Location: D.D. 107 Lot 1247 (Part), 1248 (Part), 1249

(Part), 1252 (Part) and 1253 (Part)

Emergency Vehicular Access

OZP: S/YL-KTN/11 District: Kam Tin North Zoning: Agriculture Proposed Temporary Open Storage of Construction Machinery and Materials For a Period of 3 Years and Filling of Land Width of Shui Mei Road: 3-6m (About) Map Legend:

Road Path
Site Boundary

Drawing No.: 6.1-1

For Identification Only

Date: 11/09/2024